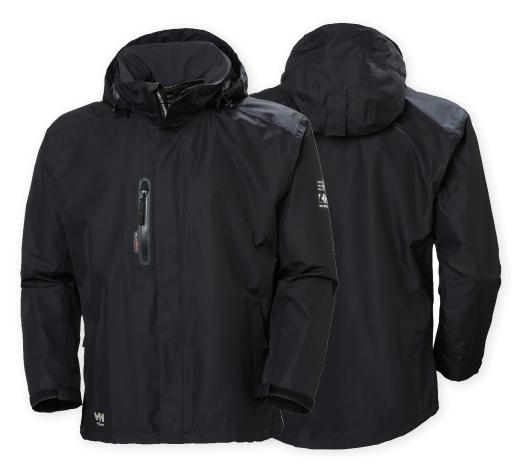

## MANCHESTER SHELL JACKET 71043

Classic waterproof & breathable Helly Tech shell jacket with zip-in option for all-year use. Fits with a lot of our insulation products - both in fleece & Primaloft.

COLORS 440 OLIVE GREEN, 590 NAVY, 970 DARK GREY, 990 BLACK

SIZES XS-4XL

FABRIC Main fabric: 100% Polyester - 150 g/m<sup>2</sup>

**OEKO-TEX/BLUESIGN** Bluesign approved

- EN 343 3,3
- Helly Tech® Protection
- Waterproof, windproof & breathable
- Fully taped construction
- Detachable hood
- Adjustable hood with drawcord & fastener
- Brushed polyester inside collar
- No shoulder seams
- $\bullet$  YKK  $^{\otimes}$  front zipper with chin protector
- Front storm flap
- Chest pocket with YKK® zipper
- Hand pockets with YKK<sup>®</sup> zipper

- Hand pockets with brushed lining
  - Embellishment zipper
  - Adjustable cuffs
  - Adjustable hem with elastic drawcord